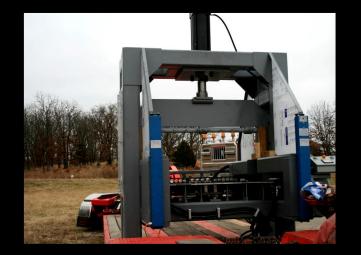

# SPECIALIZED & CUSTOM MACHINES (SOME EXAMPLES)

#### CUSTOM BALANCE DRILL



#### ALTERNATE VIEWS OF BALANCE DRILL



#### LOAD TESTER – MEASURE HEAD PRESSURE ON FLOOR SCRUBBER



## SUBMERSIBLE PUMP RADIAL DRILL AND TAP UNIT



# TORQUE UNIT-TORQUE HEAD NUT AND MEASURE END PLAY



#### CUSTOM WORK STATIONS





## WELDING POSITIONER-ADJUSTABLE FROM 6 TO 140 IN.





#### **5 AXIS STATOR WINDERS**



#### FEATURES INCLUDED FULLY AUTOMATED SET UP AND 3 SYNCHRONIZED SERVO MOTORS



#### CUSTOM 3 AXIS 80 T PRESS

#### VENTILATION INDUSTRY

#### BRAKE & ROLL COMBINED





## **VISION INSPECTION SYSTEM**

#### MEDICAL INDUSTRY



#### ELIMINATED COSTLY RECALLS



#### CUSTOM PRESS FOR NEW SERVO MOTOR DESIGN-SHAFT/STATOR





## SMALL BENCH MOUNT PIN PRESS