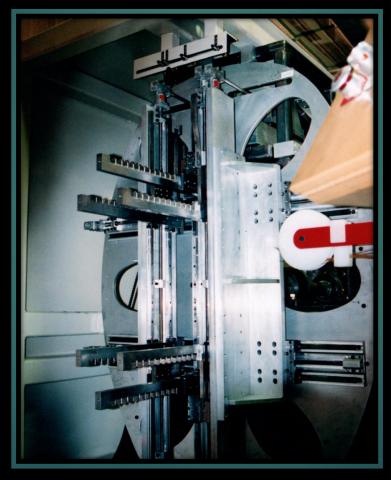

#### **5 AXIS STATOR WINDERS**

#### FEATURES INCLUDED FULLY AUTOMATED SET UP AND 3 SYNCHRONIZED SERVO MOTORS