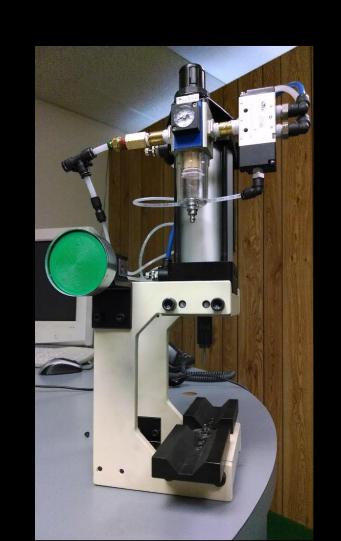

# SPECIALIZED & CUSTOM MACHINES (SOME EXAMPLES)

#### CUSTOM BALANCE DRILL



#### ALTERNATE VIEWS OF BALANCE DRILL



#### LOAD TESTER – MEASURE HEAD PRESSURE ON FLOOR SCRUBBER



## SUBMERSIBLE PUMP RADIAL DRILL AND TAP UNIT



# TORQUE UNIT-TORQUE HEAD NUT AND MEASURE END PLAY



#### CUSTOM WORK STATIONS





## WELDING POSITIONER-ADJUSTABLE FROM 6 TO 140 IN.





#### **5 AXIS STATOR WINDERS**



#### FEATURES INCLUDED FULLY AUTOMATED SET UP AND 3 SYNCHRONIZED SERVO MOTORS



#### CUSTOM 3 AXIS 80 T PRESS

#### VENTILATION INDUSTRY

#### BRAKE & ROLL COMBINED





## **VISION INSPECTION SYSTEM**

#### MEDICAL INDUSTRY



#### ELIMINATED COSTLY RECALLS



#### CUSTOM PRESS FOR NEW SERVO MOTOR DESIGN-SHAFT/STATOR





## SMALL BENCH MOUNT PIN PRESS