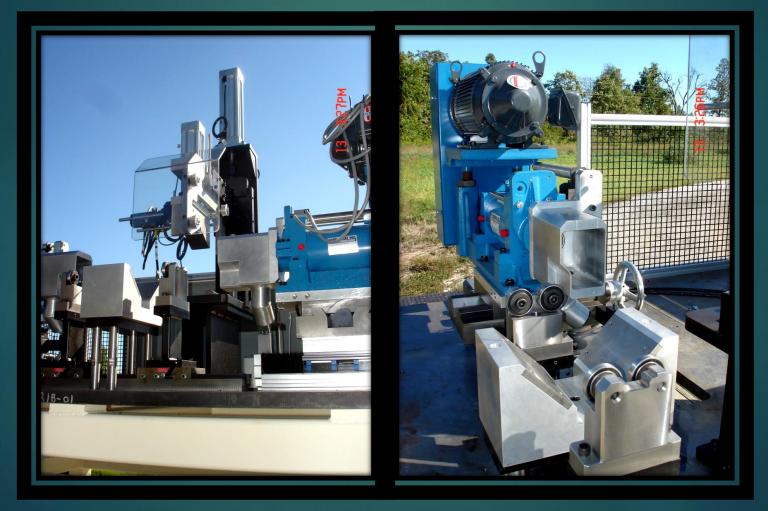

# SPECIALIZED & CUSTOM MACHINES (SOME EXAMPLES)

#### CUSTOM BALANCE DRILL



#### ALTERNATE VIEWS OF BALANCE DRILL



#### LOAD TESTER – MEASURE HEAD PRESSURE ON FLOOR SCRUBBER



## SUBMERSIBLE PUMP RADIAL DRILL AND TAP UNIT



# TORQUE UNIT-TORQUE HEAD NUT AND MEASURE END PLAY



#### CUSTOM WORK STATIONS





## WELDING POSITIONER-ADJUSTABLE FROM 6 TO 140 IN.





#### **5 AXIS STATOR WINDERS**



#### FEATURES INCLUDED FULLY AUTOMATED SET UP AND 3 SYNCHRONIZED SERVO MOTORS



#### CUSTOM 3 AXIS 80 T PRESS

#### VENTILATION INDUSTRY

#### BRAKE & ROLL COMBINED





## **VISION INSPECTION SYSTEM**

#### MEDICAL INDUSTRY



#### ELIMINATED COSTLY RECALLS



#### CUSTOM PRESS FOR NEW SERVO MOTOR DESIGN-SHAFT/STATOR





## SMALL BENCH MOUNT PIN PRESS