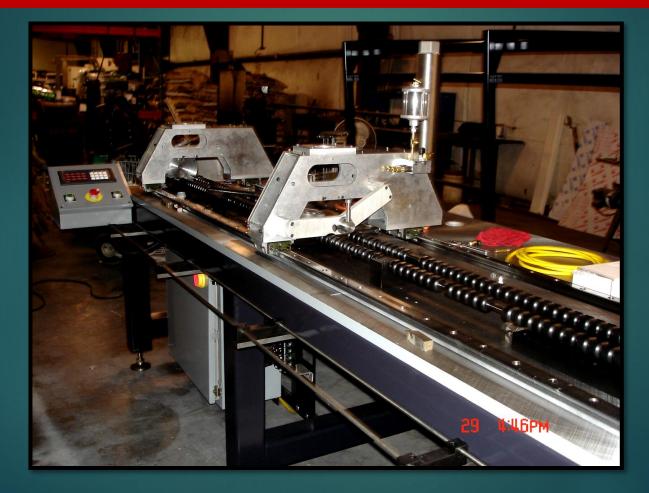

# SPECIALIZED & CUSTOM MACHINES (SOME EXAMPLES)

#### CUSTOM BALANCE DRILL



#### ALTERNATE VIEWS OF BALANCE DRILL



#### LOAD TESTER – MEASURE HEAD PRESSURE ON FLOOR SCRUBBER



## SUBMERSIBLE PUMP RADIAL DRILL AND TAP UNIT



# TORQUE UNIT-TORQUE HEAD NUT AND MEASURE END PLAY



#### CUSTOM WORK STATIONS





## WELDING POSITIONER-ADJUSTABLE FROM 6 TO 140 IN.





#### **5 AXIS STATOR WINDERS**



#### FEATURES INCLUDED FULLY AUTOMATED SET UP AND 3 SYNCHRONIZED SERVO MOTORS



#### CUSTOM 3 AXIS 80 T PRESS

#### VENTILATION INDUSTRY

#### BRAKE & ROLL COMBINED





## **VISION INSPECTION SYSTEM**

#### MEDICAL INDUSTRY



#### ELIMINATED COSTLY RECALLS



#### CUSTOM PRESS FOR NEW SERVO MOTOR DESIGN-SHAFT/STATOR





## SMALL BENCH MOUNT PIN PRESS