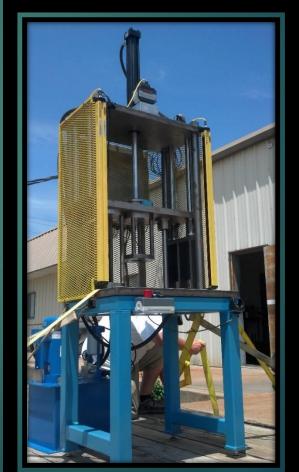

# SPECIALIZED & CUSTOM MACHINES (SOME EXAMPLES)

#### CUSTOM BALANCE DRILL



#### ALTERNATE VIEWS OF BALANCE DRILL



#### LOAD TESTER – MEASURE HEAD PRESSURE ON FLOOR SCRUBBER



## SUBMERSIBLE PUMP RADIAL DRILL AND TAP UNIT



# TORQUE UNIT-TORQUE HEAD NUT AND MEASURE END PLAY



#### CUSTOM WORK STATIONS





## WELDING POSITIONER-ADJUSTABLE FROM 6 TO 140 IN.





#### **5 AXIS STATOR WINDERS**



#### FEATURES INCLUDED FULLY AUTOMATED SET UP AND 3 SYNCHRONIZED SERVO MOTORS



#### CUSTOM 3 AXIS 80 T PRESS

#### VENTILATION INDUSTRY

#### BRAKE & ROLL COMBINED





## **VISION INSPECTION SYSTEM**

#### MEDICAL INDUSTRY



#### ELIMINATED COSTLY RECALLS



#### CUSTOM PRESS FOR NEW SERVO MOTOR DESIGN-SHAFT/STATOR





## SMALL BENCH MOUNT PIN PRESS