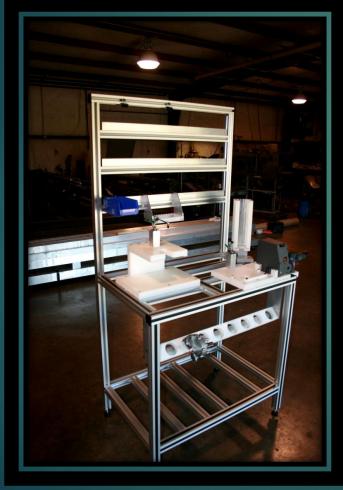

# SPECIALIZED & CUSTOM MACHINES (SOME EXAMPLES)

#### CUSTOM BALANCE DRILL



#### ALTERNATE VIEWS OF BALANCE DRILL



#### LOAD TESTER – MEASURE HEAD PRESSURE ON FLOOR SCRUBBER



## SUBMERSIBLE PUMP RADIAL DRILL AND TAP UNIT



# TORQUE UNIT-TORQUE HEAD NUT AND MEASURE END PLAY



#### CUSTOM WORK STATIONS





## WELDING POSITIONER-ADJUSTABLE FROM 6 TO 140 IN.





#### **5 AXIS STATOR WINDERS**



#### FEATURES INCLUDED FULLY AUTOMATED SET UP AND 3 SYNCHRONIZED SERVO MOTORS



#### CUSTOM 3 AXIS 80 T PRESS

#### VENTILATION INDUSTRY

#### BRAKE & ROLL COMBINED





## **VISION INSPECTION SYSTEM**

#### MEDICAL INDUSTRY



#### ELIMINATED COSTLY RECALLS



#### CUSTOM PRESS FOR NEW SERVO MOTOR DESIGN-SHAFT/STATOR





## SMALL BENCH MOUNT PIN PRESS