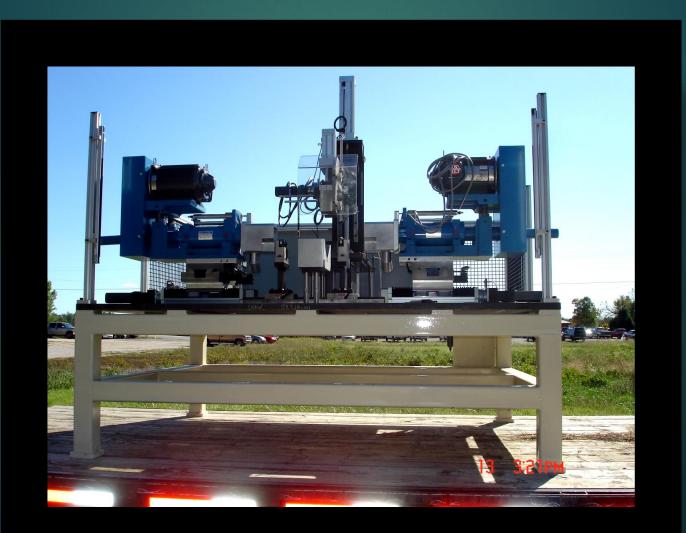

# SPECIALIZED & CUSTOM MACHINES (SOME EXAMPLES)

#### CUSTOM BALANCE DRILL



#### ALTERNATE VIEWS OF BALANCE DRILL



#### LOAD TESTER – MEASURE HEAD PRESSURE ON FLOOR SCRUBBER



## SUBMERSIBLE PUMP RADIAL DRILL AND TAP UNIT



# TORQUE UNIT-TORQUE HEAD NUT AND MEASURE END PLAY



#### CUSTOM WORK STATIONS





## WELDING POSITIONER-ADJUSTABLE FROM 6 TO 140 IN.





#### **5 AXIS STATOR WINDERS**



#### FEATURES INCLUDED FULLY AUTOMATED SET UP AND 3 SYNCHRONIZED SERVO MOTORS



#### CUSTOM 3 AXIS 80 T PRESS

#### VENTILATION INDUSTRY

#### BRAKE & ROLL COMBINED





## **VISION INSPECTION SYSTEM**

#### MEDICAL INDUSTRY



#### ELIMINATED COSTLY RECALLS



#### CUSTOM PRESS FOR NEW SERVO MOTOR DESIGN-SHAFT/STATOR





## SMALL BENCH MOUNT PIN PRESS