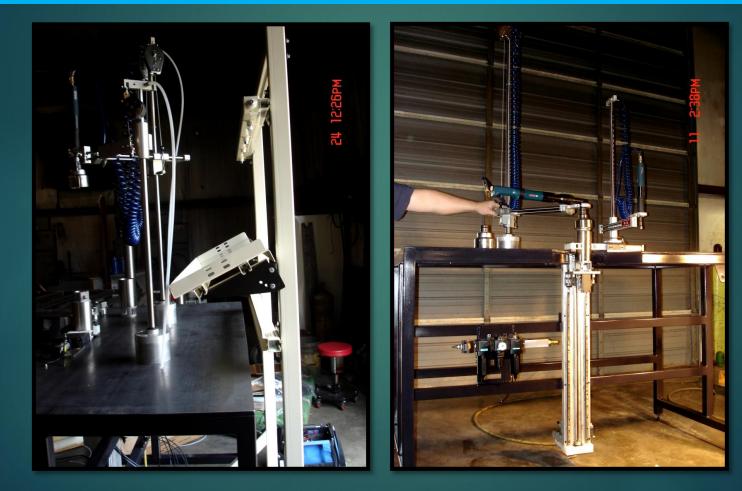

## SUBMERSIBLE PUMP RADIAL DRILL AND TAP UNIT

# TORQUE UNIT-TORQUE HEAD NUT AND MEASURE END PLAY